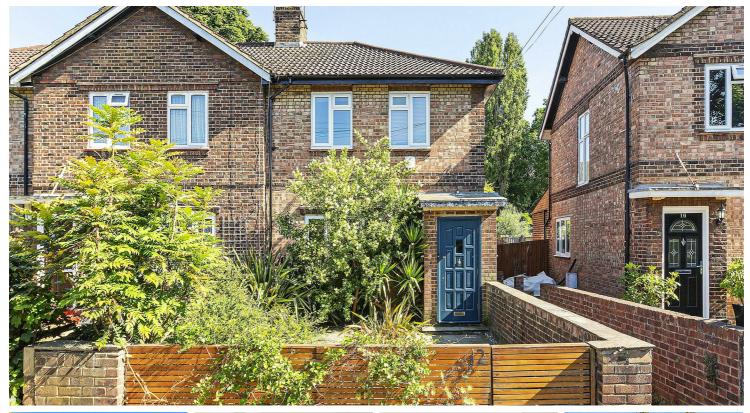

## Carrington Road, Richmond, TW10

\*Launching Saturday 25th June - Please call to arrange your viewing\*

Saturday A wonderful three bedroom family home with a 60ft SOUTH FACING GARDEN . The property currently boasts three good sized bedrooms, one modern family bathroom, a separate reception room with under stairs storage, a downstairs w/c and a large open plan kitchen / dining room with access to the garden. Outside there is a large south facing garden with useful side access and garden office with a separate storage area. Carrington Road is within the catchment area of many of the sought after local schools including Marshgate and Holy Trinity. North Sheen station which offers a direct route into London is also a short walk away.

Cul-De-Sac Location

South Facing Garden

Potential To Extend (STPP)